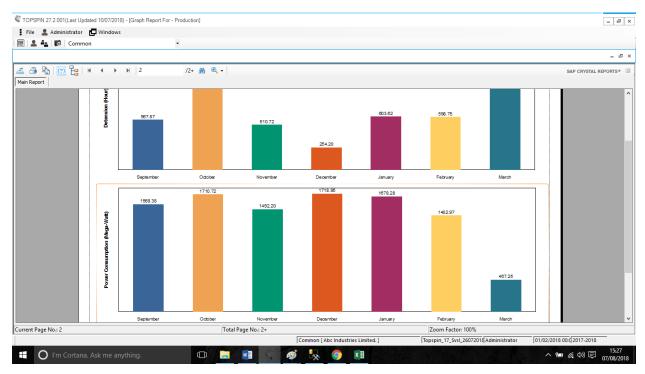

#### **Detentions & Power Consumption**

Note: Below graph indicates that machine stoppages are high and power consumptions are also high