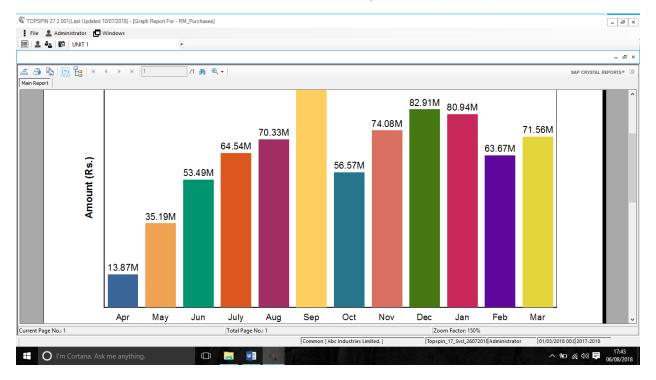

## Raw- Materials Purchase Summary FY 17-18 [Amount]

Raw- Materials Purchase Summary FY 17-18 [Metric Tons]