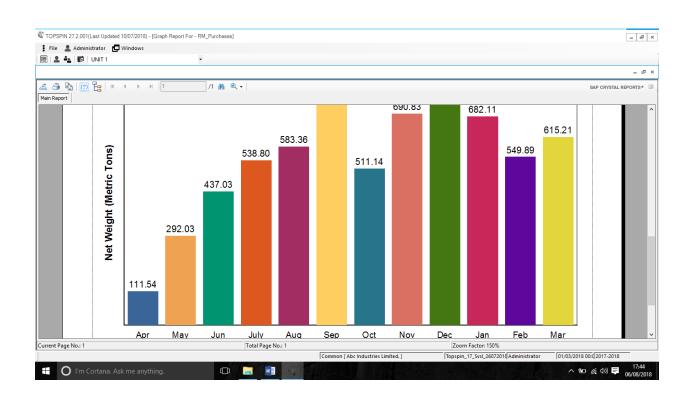

## Raw- Materials Purchase Summary FY 17-18 [Amount]

Raw- Materials Purchase Summary FY 17-18 [Metric Tons]