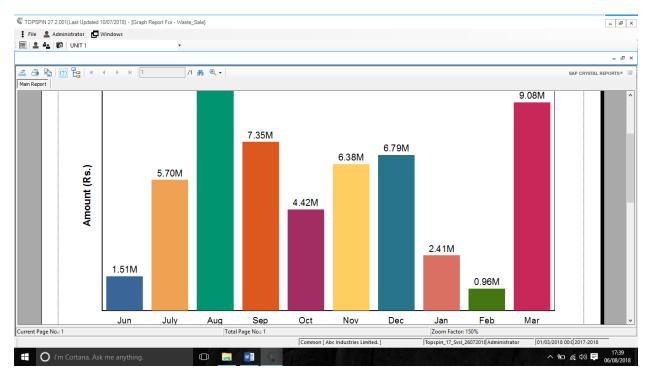

### Yarn Sales Summary [Amount] FY 17-18



Yarn Sales Summary [Metric Tons] FY 17-18



# Waste Sales Summary [Amount] FY 17-18



## Scrap Sales Summary FY 17-18 [Amount]



## Raw- Materials Purchase Summary FY 17-18 [Amount]



Raw- Materials Purchase Summary FY 17-18 [Metric Tons]



## **Store Purchase Summary FY 17-18**



# Monthly Summary of R/F, Packed Production & Waste Generation



#### **Detentions & Power Consumption**

Note: Below graph indicates that machine stoppages are high and power consumptions are also high



## **Monthly Summary of Salary & Wages**



#### **Attendance Analysis**



**Daily Techno-Commercial Performance** 

# [Page One]



### [Page Two]



### Raw-materials Stock & Coverage As On 31/03/2018



## Raw-material Stock Statement From 01/03/2018 To 31/03/2018



**Raw-material Ageing Report** 



### **Daily Production Analysis**











## **Maintenance Analysis**





## **M