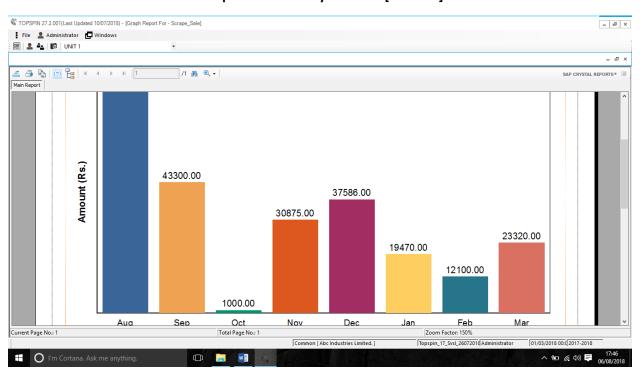

### Yarn Sales Summary [Amount] FY 17-18



Yarn Sales Summary [Metric Tons] FY 17-18



# Waste Sales Summary [Amount] FY 17-18



## Scrap Sales Summary FY 17-18 [Amount]



## Raw- Materials Purchase Summary FY 17-18 [Amount]



Raw- Materials Purchase Summary FY 17-18 [Metric Tons]



## **Store Purchase Summary FY 17-18**



# Monthly Summary of R/F, Packed Production & Waste Generation



#### **Detentions & Power Consumption**

Note: Below graph indicates that machine stoppages are high and power consumptions are also high



## **Monthly Summary of Salary & Wages**



#### **Attendance Analysis**



**Daily Techno-Commercial Performance** 

# [Page One]



### [Page Two]



### Raw-materials Stock & Coverage As On 31/03/2018



## Raw-material Stock Statement From 01/03/2018 To 31/03/2018



**Raw-material Ageing Report** 



### **Daily Production Analysis**











## **Maintenance Analysis**





## **Monthly Power Consumption**



### **Daily Po