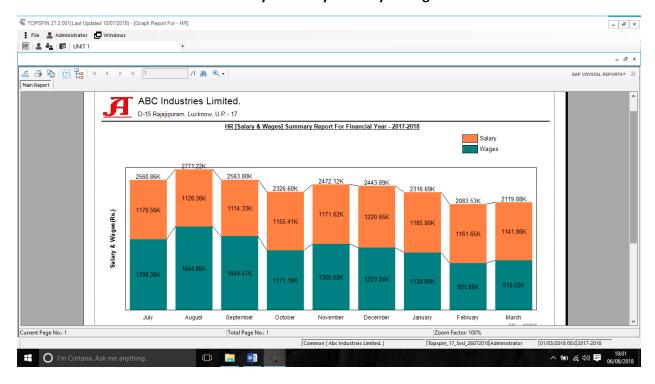

### Yarn Sales Summary [Amount] FY 17-18



Yarn Sales Summary [Metric Tons] FY 17-18



# Waste Sales Summary [Amount] FY 17-18



## Scrap Sales Summary FY 17-18 [Amount]



## Raw- Materials Purchase Summary FY 17-18 [Amount]



Raw- Materials Purchase Summary FY 17-18 [Metric Tons]



## **Store Purchase Summary FY 17-18**



# Monthly Summary of R/F, Packed Production & Waste Generation



#### **Detentions & Power Consumption**

Note: Below graph indicates that machine stoppages are high and power consumptions are also high



## **Monthly Summary of Salary & Wages**



#### **Attendance Analysis**



**Daily Techno-Commercial Performance** 

# [Page One]



### [Page Two]



### Raw-materials Stock & Coverage As On 31/03/2018



## Raw-material Stock Statement From 01/03/2018 To 31/03/2018



**Raw-material Ageing Report** 



### **Daily Production Analysis**











## **Maintenance Analysis**





## **Monthly Power Consumption**



### **Daily Power Consumption**



# Mixing Plan [SQC]



## **Daily Packing, Stock & Dispatches**





#### **Sales Register**



### **Pending Sales Contracts**



#### **Customer Wise Sales**



#### **Count Wise Sales**



**Top Selling Products** 



#### **Indent Analysis**

### Note: Store items indented [Urgent] but user departments have not made requisition for issue



## **Store Purchase Register**



## **