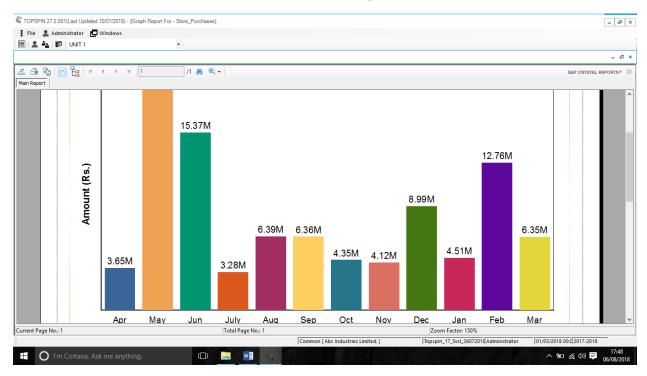

### Yarn Sales Summary [Amount] FY 17-18



Yarn Sales Summary [Metric Tons] FY 17-18



# Waste Sales Summary [Amount] FY 17-18



## Scrap Sales Summary FY 17-18 [Amount]



## Raw- Materials Purchase Summary FY 17-18 [Amount]



Raw- Materials Purchase Summary FY 17-18 [Metric Tons]



## **Store Purchase Summary FY 17-18**



# Monthly Summary of R/F, Packed Production & Waste Generation



#### **Detentions & Power Consumption**

Note: Below graph indicates that machine stoppages are high and power consumptions are also high



## **Monthly Summary of Salary & Wages**



#### **Attendance Analysis**



**Daily Techno-Commercial Performance** 

# [Page One]



### [Page Two]



### Raw-materials Stock & Coverage As On 31/03/2018



## Raw-material Stock Statement From 01/03/2018 To 31/03/2018



**Raw-material Ageing Report** 



### **Daily Production Analysis**











## **Maintenance Analysis**





## **Monthly Power Consumption**



### **Daily Power Consumption**



# Mixing Plan [SQC]



## **Daily Packing, Stock & Dispatches**





#### **Sales Register**



### **Pending Sales Contracts**



####