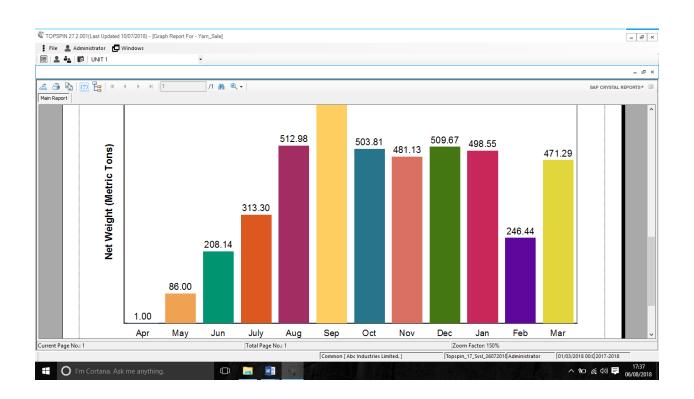

### Yarn Sales Summary [Amount] FY 17-18

Yarn Sales Summary [Metric Tons] FY 17-18