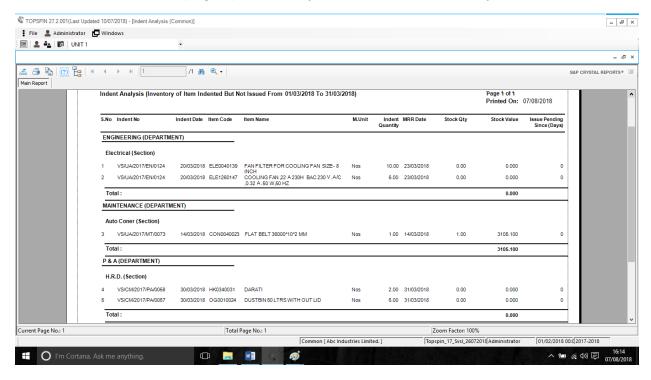

#### **Indent Analysis**

### Note: Store items indented [Urgent] but user departments have not made requisition for issue