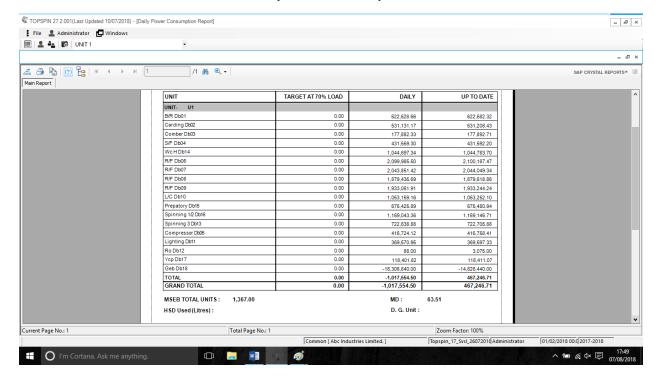

Purchase Summary FY 17-18 [Amount]



Raw- Materials Purchase Summary FY 17-18 [Metric Tons]



## **Store Purchase Summary FY 17-18**



# Monthly Summary of R/F, Packed Production & Waste Generation



#### **Detentions & Power Consumption**

Note: Below graph indicates that machine stoppages are high and power consumptions are also high



## **Monthly Summary of Salary & Wages**



#### **Attendance Analysis**



**Daily Techno-Commercial Performance** 

# [Page One]



### [Page Two]



### Raw-materials Stock & Coverage As On 31/03/2018



## Raw-material Stock Statement From 01/03/2018 To 31/03/2018



**Raw-material Ageing Report** 



### **Daily Production Analysis**











## **Maintenance Analysis**





## **Monthly Power Consumption**



### **Daily Power Consumption**



# Mixing Plan [SQC]



## **Daily Packing, Stock & Dispatches**





#### **Sales Register**



### **Pending Sales Contracts**



#### **Customer Wise Sales**



#### **Count Wise Sales**



**Top Selling Products** 



#### **Indent Analysis**

### Note: Store items indented [Urgent] but user departments have not made requisition for issue



## **Store Purchase Register**



## **Capital Purchases**