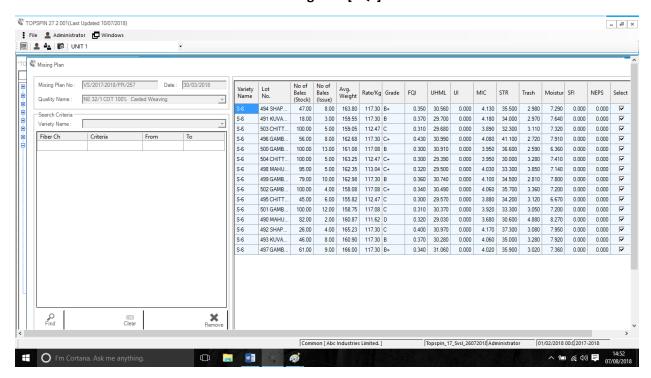

-18 [Amount]



Raw- Materials Purchase Summary FY 17-18 [Metric Tons]



## **Store Purchase Summary FY 17-18**



# Monthly Summary of R/F, Packed Production & Waste Generation



#### **Detentions & Power Consumption**

Note: Below graph indicates that machine stoppages are high and power consumptions are also high



## **Monthly Summary of Salary & Wages**



#### **Attendance Analysis**



**Daily Techno-Commercial Performance** 

# [Page One]



### [Page Two]



### Raw-materials Stock & Coverage As On 31/03/2018



## Raw-material Stock Statement From 01/03/2018 To 31/03/2018



**Raw-material Ageing Report** 



### **Daily Production Analysis**











## **Maintenance Analysis**





## **Monthly Power Consumption**



### **Daily Power Consumption**



# Mixing Plan [SQC]



## **Daily Packing, Stock & Dispatches**





#### **Sales Register**



### **Pending Sales Contracts**



#### **Customer Wise Sales**



#### **Count Wise Sales**



**Top Selling Products** 



#### **Indent Analysis**

### Note: Store items indented [Urgent] but user departments have not made requisition for issue



## **Store Purchase Register**



## **Capital Purchases**