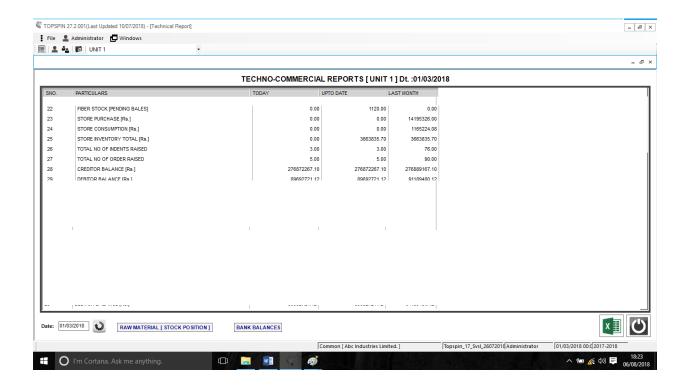

### Yarn Sales Summary [Amount] FY 17-18



Yarn Sales Summary [Metric Tons] FY 17-18



# Waste Sales Summary [Amount] FY 17-18



## Scrap Sales Summary FY 17-18 [Amount]



## Raw- Materials Purchase Summary FY 17-18 [Amount]



Raw- Materials Purchase Summary FY 17-18 [Metric Tons]



## **Store Purchase Summary FY 17-18**



# Monthly Summary of R/F, Packed Production & Waste Generation



#### **Detentions & Power Consumption**

Note: Below graph indicates that machine stoppages are high and power consumptions are also high



## **Monthly Summary of Salary & Wages**



#### **Attendance Analysis**



**Daily Techno-Commercial Performance** 

# [Page One]



### [Page Two]



### Raw-materials Stock & Coverage As On 31/03/2018



## Raw-material Stock Statement From 01/03/2018 To 31/03/2018



**Raw-material Ageing Report** 



### **Daily Production Analysis**











## **Maintenance Analysis**





## **Monthly Power Consumption**



### **Daily Power Consumption**



# Mixing Plan [SQC]



## **Daily Packing, Stock & Dispatches**





#### **Sales Register**



### **Pending Sales Contracts**



#### **Customer Wise Sales**



#### **Count Wise Sales**



**Top Selling Products** 



#### **Indent Analysis**

### Note: Store items indented [Urgent] but user departments have not made requisition for issue



## **Store Purchase Register**



## **Capital Purchases**