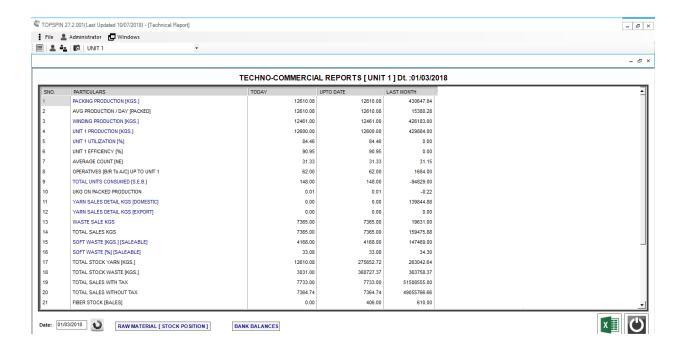

### Yarn Sales Summary [Amount] FY 17-18



Yarn Sales Summary [Metric Tons] FY 17-18



# Waste Sales Summary [Amount] FY 17-18



## Scrap Sales Summary FY 17-18 [Amount]



## Raw- Materials Purchase Summary FY 17-18 [Amount]



Raw- Materials Purchase Summary FY 17-18 [Metric Tons]



## **Store Purchase Summary FY 17-18**



# Monthly Summary of R/F, Packed Production & Waste Generation



#### **Detentions & Power Consumption**

Note: Below graph indicates that machine stoppages are high and power consumptions are also high



## **Monthly Summary of Salary & Wages**



#### **Attendance Analysis**



**Daily Techno-Commercial Performance** 

# [Page One]



### [Page Two]



### Raw-materials Stock & Coverage As On 31/03/2018



## Raw-material Stock Statement From 01/03/2018 To 31/03/2018



**Raw-material Ageing Report** 



### **Daily Production Analysis**











## **Maintenance Analysis**





## **Monthly Power Consumption**



### **Daily Power Consumption**



# Mixing Plan [SQC]



## **Daily Packing, Stock & Dispatches**





#### **Sales Register**



### **Pending Sales Contracts**



#### **Customer Wise Sales**



#### **Count Wise Sales**



**Top Selling Products** 



#### **Indent Analysis**

### Note: Store items indented [Urgent] but user departments have not made requisition for issue



## **Store Purchase Register**



## **Capital Purchases**