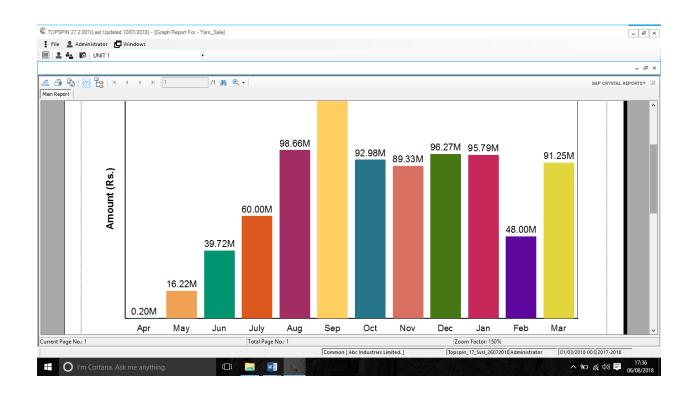

### Yarn Sales Summary [Amount] FY 17-18

Yarn Sales Summary [Metric Tons] FY 17-18